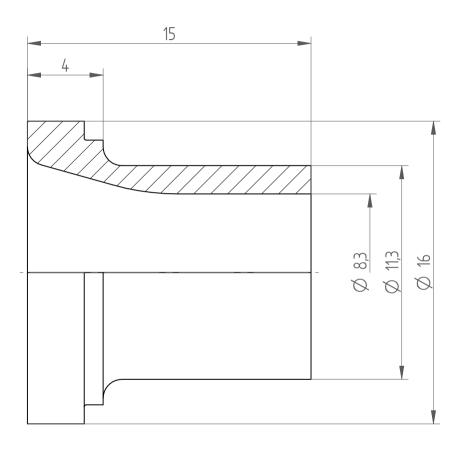

REGO-FIX AG Obermattweg 60 4456 Tenniken / Switzerland

Phone +41 61 976 14 66 Fax +41 61 976 14 14 www.rego-fix.com This is a non-controlled copy. All information given herein is subject to change without notice  ${\sf N}$ 

The information given herein has been carefully checked and is believed to be correct. REGO-FIX, however, assumes no responsibility or liability for any errors, inaccuracies or omissions that may appear in this drawing

This document is subject to copyright laws. No part of this document may be reproduced or transmitted in any form or any means, electronic or mechanic, for any purpose, without the express written permission of REGO-FIX

Type: KS\_ER20\_D5/16"

Part No.: 392030794

Date: 12.09.2014

Scale: 5:1